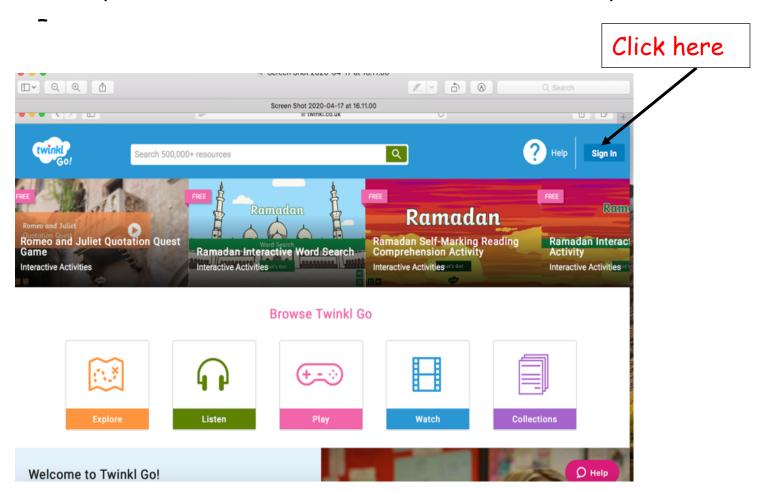

# www.twinkl.co.uk/go

Once you have done this, a home screen will come up like this

# Once you have clicked on sign in, a box like this will appear -

| Let us help you | Resources         | Curriculum | Asia        | Tools         | Get to know u |
|-----------------|-------------------|------------|-------------|---------------|---------------|
| Help & FAOs     | Primary Resources |            | Middle East | Twinkl Create | About Us      |