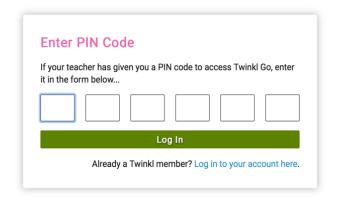

# Once you have clicked on sign in, a box like this will appear -

| Let us help you | Resources         | Curriculum | Asia        | Tools         | Get to know u |
|-----------------|-------------------|------------|-------------|---------------|---------------|
| Help & FAOs     | Primary Resources |            | Middle East | Twinkl Create | About Us      |

Type in your code, which is -

## WL8314

You will then be able to access the interactive activities I have set for you. Good luck,

Mrs Webb