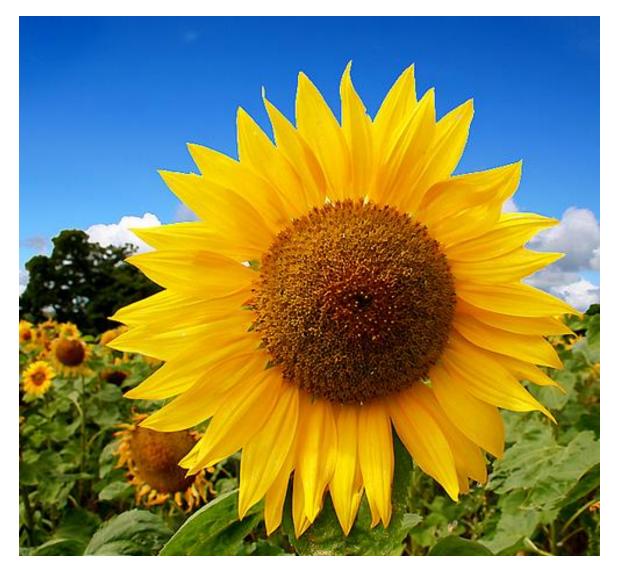

This painting is called "Sunflowers"

In the box below can you try and draw it?

What words could you use to describe this picture of a sunflower?

How many petals can you see?

COPYRIGHT 2008 MARGARET ESAAK; LICENSED TO ABOUT.COM