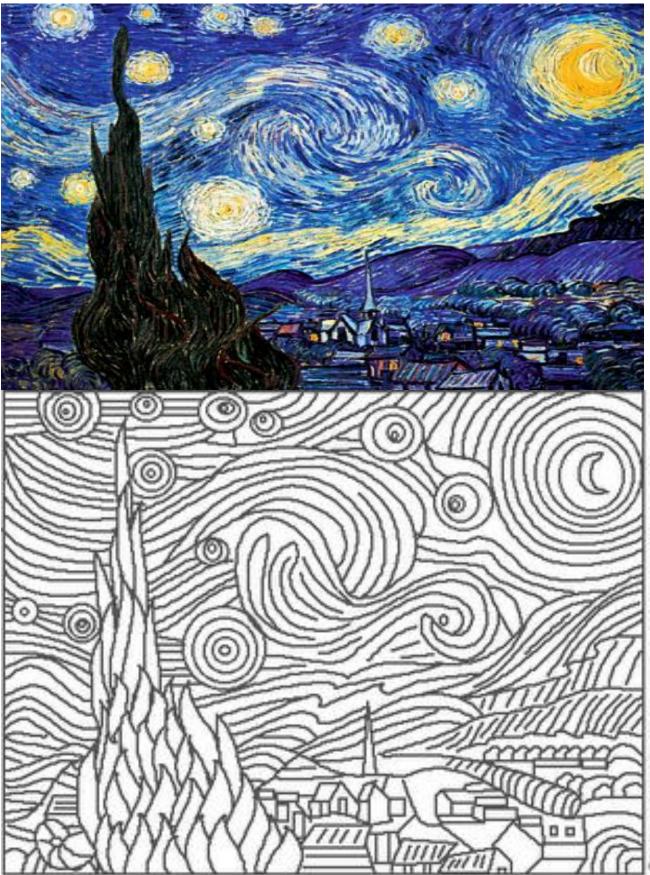

Sadly, in 1890, Vincent shot himself in the chest and died two days later with his brother, Theo, by his side. He was 37.

This is a painting called "Starry Night"

What colours can you see in this painting?