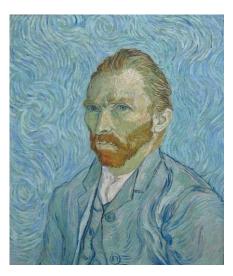

## Facts about Van Gogh

Vincent van Gogh was born more than 150 years (1853) ago in Zundert, Netherlands (Dutch)

He had many jobs, such as working in an art gallery, as a teacher, in a bookstore and as a preacher.

Then, around 1880, Theo his brother, suggested he become a full time artist.

When he painted, Vincent liked to play with light and use loose brush strokes. He liked dark tones.

In 1885 Vincent went to Belgium and he discovered Japanese art which had bright colours - this influenced his style.

In 1886 he went to Paris and met other artists like Paul Gauguin. This is when he discovered impressionism and liked its use of colour and light and the technique (pointillism) where you use small dots that blend into rich colours. So Vincent is regarded as a <u>post-impressionist</u>

In 1888 Vincent left the city and went to a French country town called Arles - he was happy for a while but later he had mental problems and actually cut off part of his left ear!

In 1889 he was treated at a mental institution and he started painting with small stripes instead of dots and later also used swirls.

Sadly, in 1890, Vincent shot himself in the chest and died two days later with his brother, Theo, by his side. He was 37.

This is a painting called "Starry Night"

What colours can you see in this painting?