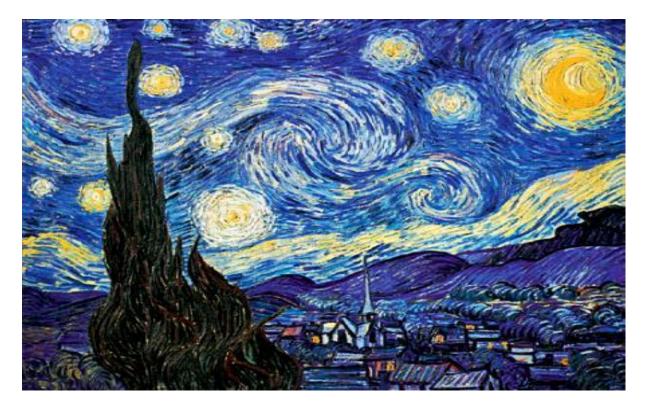

Sadly, in 1890, Vincent shot himself in the chest and died two days later with his brother, Theo, by his side. He was 37.

This is a painting called "Starry Night"

What colours can you see in this painting?