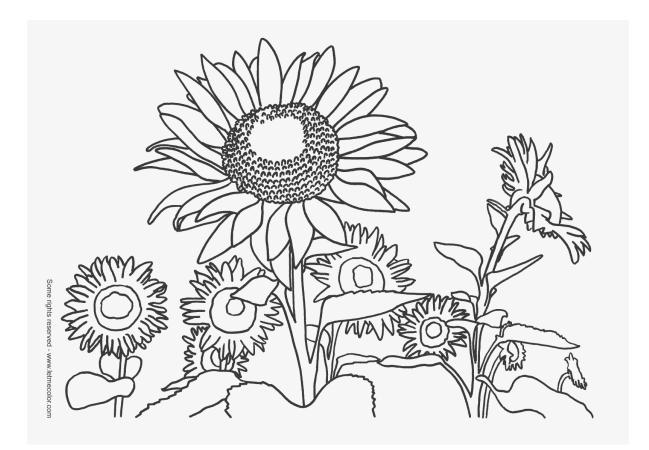

This painting is called "Sunflowers"

In the box below can you try and draw it?

What words could you use to describe this picture of a sunflower?

How many petals can you see?

COPYRIGHT 2008 MARGARET ESAAK; LICENSED TO ABOUT.COM