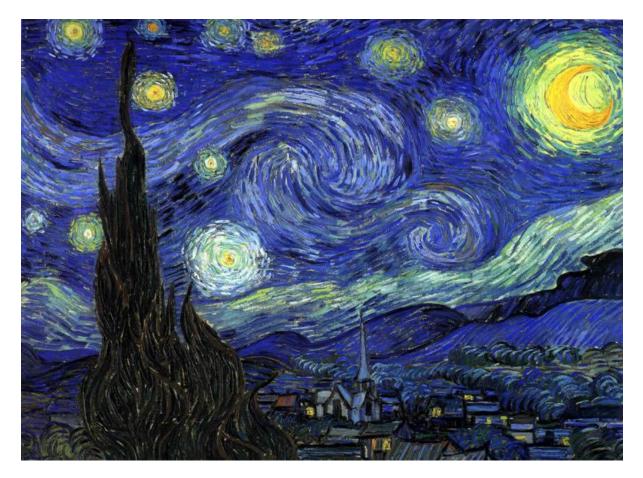

Sadly, in 1890, Vincent shot himself in the chest and died two days later with his brother, Theo, by his side. He was 37.

This is a painting called "Starry Night"

What colours can you see in this painting?