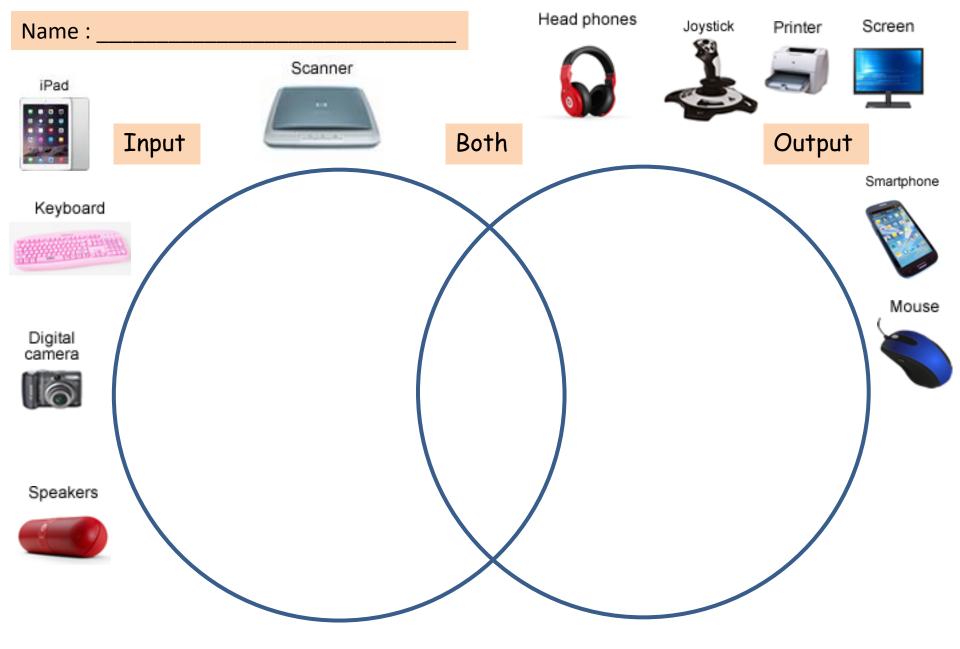

## Drag the labels onto the correct devices

Input

Output

## Mary says "a printer is an <u>input</u> device."

1. Is she correct?

2. Why?

Pick one of the items you have put in **BOTH**, Name the input and output of that device.