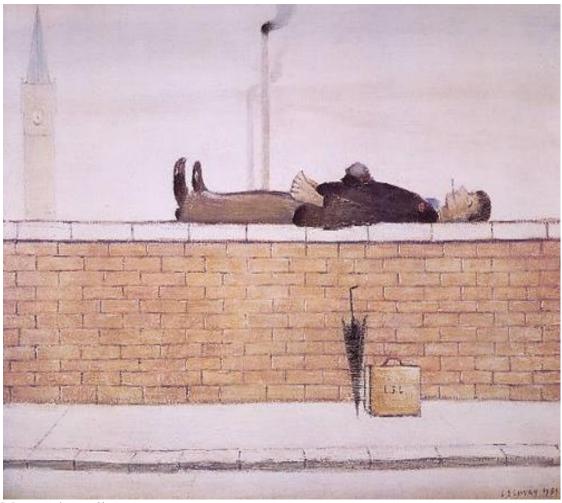

Man on the wall

Who do you think this is lying on the wall?

Whose initials are written on the case?

What are your initials?

Going to the match

Which football match do you think these people are going to?

When was this picture painted?