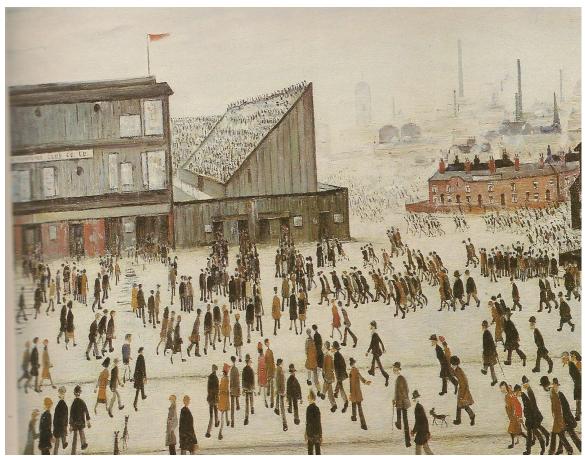

Man on the wall

Who do you think this is lying on the wall?

Whose initials are written on the case?

What are your initials?

Going to the match

Which football match do you think these people are going to?

When was this picture painted?

- a) 1928
- b) 1960
- c) 2002

Circle your answer.

How much do you think this painting is worth today?

Can you find out the cost?

The funeral party

Why are all these people wearing black or grey?

How many people are there in the painting?