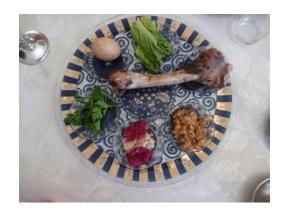

## **Jewish Artefacts**

Match the correct word(s) to each artefact.

| yad         | kippah          | Torah           | tefillin      |
|-------------|-----------------|-----------------|---------------|
| mezuzah     | tallit          | menorah         | Star of David |
| seder plate | shabbat candles | shofar          | driedel       |
| matzah      | challah         | Havdalah candle | hannukiah     |

## **Jewish Artefacts**

Match the correct word(s) to each artefact and add some more facts about it e.g. what it is, why it is important or what it is used for.

| Name:    |  |  |  |
|----------|--|--|--|
|          |  |  |  |
|          |  |  |  |
| Facts: _ |  |  |  |
|          |  |  |  |
|          |  |  |  |