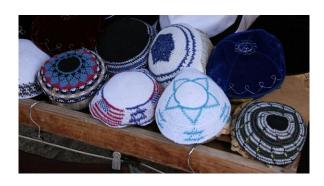

## **Jewish Artefacts**

Match the correct word(s) to each artefact.

| yad         | kippah          | Torah           | tefillin      |
|-------------|-----------------|-----------------|---------------|
| mezuzah     | tallit          | menorah         | Star of David |
| seder plate | shabbat candles | shofar          | driedel       |
| matzah      | challah         | Havdalah candle | hannukiah     |

## These words will help:

| yad         | kippah | shabbat candles | tefillin | matzah | challah   |
|-------------|--------|-----------------|----------|--------|-----------|
| mezuzah     | tallit | Havdalah candle | menorah  | shofar | hannukiah |
| seder plate | Torah  | Star of David   |          | dr     | iedel     |