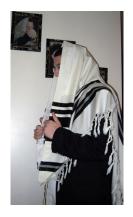

## **Jewish Artefacts**

Match the correct word(s) to each artefact.

| yad         | kippah          | Torah           | tefillin      |
|-------------|-----------------|-----------------|---------------|
| mezuzah     | tallit          | menorah         | Star of David |
| seder plate | shabbat candles | shofar          | driedel       |
| matzah      | challah         | Havdalah candle | hannukiah     |

## These words will help:

| yad         | kippah | shabbat candles | tefillin | matzah | challah   |
|-------------|--------|-----------------|----------|--------|-----------|
| mezuzah     | tallit | Havdalah candle | menorah  | shofar | hannukiah |
| seder plate | Torah  | Star of David   |          | dr     | iedel     |