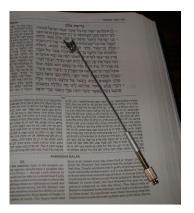

## **Jewish Artefacts**

Match the correct word(s) to each artefact.

| yad         | kippah          | Torah           | tefillin      |
|-------------|-----------------|-----------------|---------------|
| mezuzah     | tallit          | menorah         | Star of David |
| seder plate | shabbat candles | shofar          | driedel       |
| matzah      | challah         | Havdalah candle | hannukiah     |

## These words will help:

| yad         | kippah | shabbat candles | tefillin | matzah | challah   |
|-------------|--------|-----------------|----------|--------|-----------|
| mezuzah     | tallit | Havdalah candle | menorah  | shofar | hannukiah |
| seder plate | Torah  | Star of David   |          | dr     | iedel     |