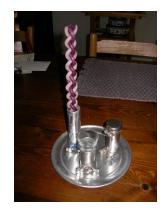

## **Jewish Artefacts**

Match the correct word(s) to each artefact.

| yad         | kippah          | Torah           | tefillin      |
|-------------|-----------------|-----------------|---------------|
| mezuzah     | tallit          | menorah         | Star of David |
| seder plate | shabbat candles | shofar          | driedel       |
| matzah      | challah         | Havdalah candle | hannukiah     |

## These words will help:

| yad         | kippah | shabbat candles | tefillin | matzah | challah   |
|-------------|--------|-----------------|----------|--------|-----------|
| mezuzah     | tallit | Havdalah candle | menorah  | shofar | hannukiah |
| seder plate | Torah  | Star of David   |          | dr     | iedel     |