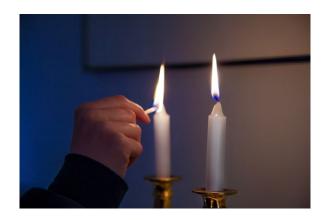

## **Jewish Artefacts**

Match the correct word(s) to each artefact.

| yad         | kippah          | Torah           | tefillin      |
|-------------|-----------------|-----------------|---------------|
| mezuzah     | tallit          | menorah         | Star of David |
| seder plate | shabbat candles | shofar          | driedel       |
| matzah      | challah         | Havdalah candle | hannukiah     |

## These words will help:

| yad         | kippah | shabbat candles | tefillin | matzah | challah   |
|-------------|--------|-----------------|----------|--------|-----------|
| mezuzah     | tallit | Havdalah candle | menorah  | shofar | hannukiah |
| seder plate | Torah  | Star of David   |          | dr     | iedel     |