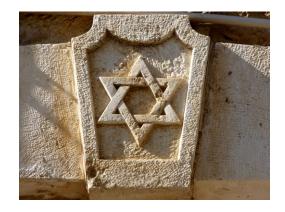

## **Jewish Artefacts**

Match the correct word(s) to each artefact.

| yad         | kippah          | Torah           | tefillin      |
|-------------|-----------------|-----------------|---------------|
| mezuzah     | tallit          | menorah         | Star of David |
| seder plate | shabbat candles | shofar          | driedel       |
| matzah      | challah         | Havdalah candle | hannukiah     |

## **Jewish Artefacts**

Match the correct word(s) to each artefact and add some more facts about it e.g. what it is, why it is important or what it is used for.

| Name:    |  |  |  |
|----------|--|--|--|
|          |  |  |  |
|          |  |  |  |
| Facts: _ |  |  |  |
|          |  |  |  |
|          |  |  |  |