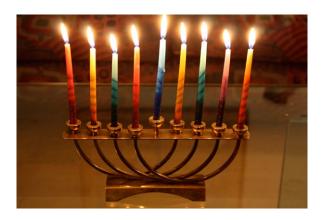

## **Jewish Artefacts**

Match the correct word(s) to each artefact.





































| yad         | kippah          | Torah           | tefillin      |
|-------------|-----------------|-----------------|---------------|
| mezuzah     | tallit          | menorah         | Star of David |
| seder plate | shabbat candles | shofar          | driedel       |
| matzah      | challah         | Havdalah candle | hannukiah     |



## **Jewish Artefacts**

Match the correct word(s) to each artefact and add some more facts about it e.g. what it is, why it is important or what it is used for.



| Name:    |  |  |  |
|----------|--|--|--|
|          |  |  |  |
|          |  |  |  |
| Facts: _ |  |  |  |
|          |  |  |  |
|          |  |  |  |



| Name:    |  |  |  |
|----------|--|--|--|
|          |  |  |  |
| Facts: _ |  |  |  |
|          |  |  |  |
|          |  |  |  |