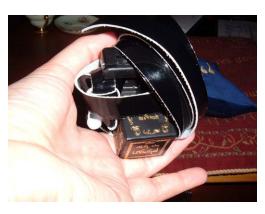

## **Jewish Artefacts**

Match the correct word(s) to each artefact.

| yad         | kippah          | Torah           | tefillin      |
|-------------|-----------------|-----------------|---------------|
| mezuzah     | tallit          | menorah         | Star of David |
| seder plate | shabbat candles | shofar          | driedel       |
| matzah      | challah         | Havdalah candle | hannukiah     |

## These words will help:

| yad         | kippah | shabbat candles | tefillin | matzah | challah   |
|-------------|--------|-----------------|----------|--------|-----------|
| mezuzah     | tallit | Havdalah candle | menorah  | shofar | hannukiah |
| seder plate | Torah  | Star of David   |          | dr     | iedel     |