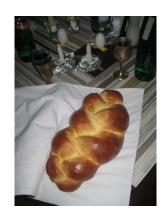

## **Jewish Artefacts**

Match the correct word(s) to each artefact.

| yad         | kippah          | Torah           | tefillin      |
|-------------|-----------------|-----------------|---------------|
| mezuzah     | tallit          | menorah         | Star of David |
| seder plate | shabbat candles | shofar          | driedel       |
| matzah      | challah         | Havdalah candle | hannukiah     |

## **Jewish Artefacts**

Match the correct word(s) to each artefact and add some more facts about it e.g. what it is, why it is important or what it is used for.

| Name:    |  |  |  |
|----------|--|--|--|
|          |  |  |  |
|          |  |  |  |
| Facts: _ |  |  |  |
|          |  |  |  |
|          |  |  |  |