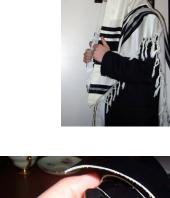

## **Jewish Artefacts**

Match the correct word(s) to each artefact.

| yad         | kippah          | Torah           | tefillin      |
|-------------|-----------------|-----------------|---------------|
| mezuzah     | tallit          | menorah         | Star of David |
| seder plate | shabbat candles | shofar          | driedel       |
| matzah      | challah         | Havdalah candle | hannukiah     |

## These words will help:

| yad         | kippah | shabbat candles | tefillin | matzah | challah   |
|-------------|--------|-----------------|----------|--------|-----------|
| mezuzah     | tallit | Havdalah candle | menorah  | shofar | hannukiah |
| seder plate | Torah  | Star of David   |          | dr     | iedel     |