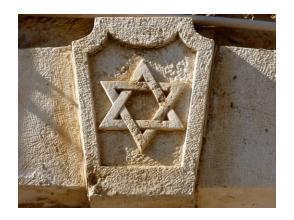

## **Jewish Artefacts**

Match the correct word(s) to each artefact.

| yad         | kippah          | Torah           | tefillin      |
|-------------|-----------------|-----------------|---------------|
| mezuzah     | tallit          | menorah         | Star of David |
| seder plate | shabbat candles | shofar          | driedel       |
| matzah      | challah         | Havdalah candle | hannukiah     |

## These words will help:

| yad         | kippah | shabbat candles | tefillin | matzah | challah   |
|-------------|--------|-----------------|----------|--------|-----------|
| mezuzah     | tallit | Havdalah candle | menorah  | shofar | hannukiah |
| seder plate | Torah  | Star of David   |          | dr     | iedel     |