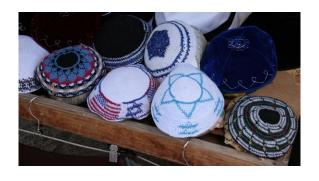

## **Jewish Artefacts**

Match the correct word(s) to each artefact.

| yad         | kippah          | Torah           | tefillin      |
|-------------|-----------------|-----------------|---------------|
| mezuzah     | tallit          | menorah         | Star of David |
| seder plate | shabbat candles | shofar          | driedel       |
| matzah      | challah         | Havdalah candle | hannukiah     |