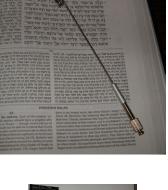

## **Jewish Artefacts**

Match the correct word(s) to each artefact.

| yad         | kippah          | Torah           | tefillin      |
|-------------|-----------------|-----------------|---------------|
| mezuzah     | tallit          | menorah         | Star of David |
| seder plate | shabbat candles | shofar          | driedel       |
| matzah      | challah         | Havdalah candle | hannukiah     |

## These words will help:

| yad         | kippah | shabbat candles | tefillin | matzah | challah   |
|-------------|--------|-----------------|----------|--------|-----------|
| mezuzah     | tallit | Havdalah candle | menorah  | shofar | hannukiah |
| seder plate | Torah  | Star of David   |          | dr     | iedel     |