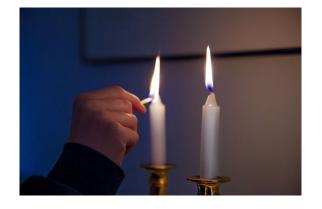

## **Jewish Artefacts**

Match the correct word(s) to each artefact.

| yad         | kippah          | Torah           | tefillin      |
|-------------|-----------------|-----------------|---------------|
| mezuzah     | tallit          | menorah         | Star of David |
| seder plate | shabbat candles | shofar          | driedel       |
| matzah      | challah         | Havdalah candle | hannukiah     |

## **Jewish Artefacts**

Match the correct word(s) to each artefact and add some more facts about it e.g. what it is, why it is important or what it is used for.

| Name:    |  |  |  |
|----------|--|--|--|
|          |  |  |  |
|          |  |  |  |
| Facts: _ |  |  |  |
|          |  |  |  |
|          |  |  |  |