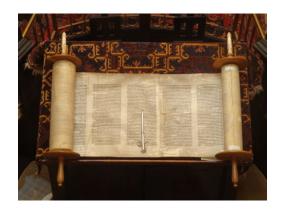

## **Jewish Artefacts**

Match the correct word(s) to each artefact.





































| yad         | kippah          | Torah           | tefillin      |
|-------------|-----------------|-----------------|---------------|
| mezuzah     | tallit          | menorah         | Star of David |
| seder plate | shabbat candles | shofar          | driedel       |
| matzah      | challah         | Havdalah candle | hannukiah     |



## **Jewish Artefacts**

Match the correct word(s) to each artefact and add some more facts about it e.g. what it is, why it is important or what it is used for.



| Name:    |  |  |  |
|----------|--|--|--|
|          |  |  |  |
|          |  |  |  |
| Facts: _ |  |  |  |
|          |  |  |  |
|          |  |  |  |



| Name:    |  |  |  |
|----------|--|--|--|
|          |  |  |  |
| Facts: _ |  |  |  |
|          |  |  |  |
|          |  |  |  |



| Name:  |  |  |  |
|--------|--|--|--|
|        |  |  |  |
| Facts: |  |  |  |
|        |  |  |  |
|        |  |  |  |



| Name:  |  |  |  |
|--------|--|--|--|
| Facts: |  |  |  |
|        |  |  |  |







| Facts: |  |
|--------|--|
|        |  |



| Name: _  |  |  |  |
|----------|--|--|--|
| Facts: _ |  |  |  |
|          |  |  |  |



| Name:  |  |  |  |
|--------|--|--|--|
| Facts: |  |  |  |
|        |  |  |  |



| Name:  |  |  |  |
|--------|--|--|--|
|        |  |  |  |
| Facts: |  |  |