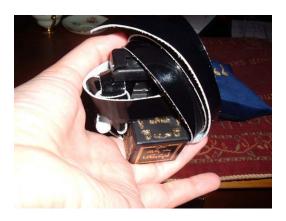

## **Jewish Artefacts**

Match the correct word(s) to each artefact.

| yad         | kippah          | Torah           | tefillin      |
|-------------|-----------------|-----------------|---------------|
| mezuzah     | tallit          | menorah         | Star of David |
| seder plate | shabbat candles | shofar          | driedel       |
| matzah      | challah         | Havdalah candle | hannukiah     |

## These words will help:

| yad         | kippah | shabbat candles | tefillin | matzah | challah   |
|-------------|--------|-----------------|----------|--------|-----------|
| mezuzah     | tallit | Havdalah candle | menorah  | shofar | hannukiah |
| seder plate | Torah  | Star of David   |          | dr     | iedel     |