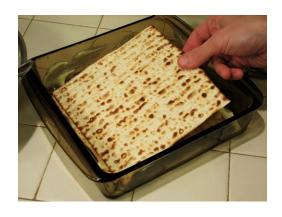

## **Jewish Artefacts**

Match the correct word(s) to each artefact.

| yad         | kippah          | Torah           | tefillin      |
|-------------|-----------------|-----------------|---------------|
| mezuzah     | tallit          | menorah         | Star of David |
| seder plate | shabbat candles | shofar          | driedel       |
| matzah      | challah         | Havdalah candle | hannukiah     |

## These words will help:

| yad         | kippah | shabbat candles | tefillin | matzah | challah   |
|-------------|--------|-----------------|----------|--------|-----------|
| mezuzah     | tallit | Havdalah candle | menorah  | shofar | hannukiah |
| seder plate | Torah  | Star of David   |          | dr     | iedel     |