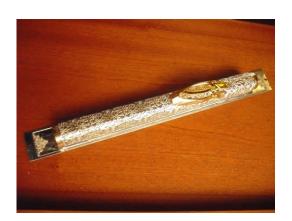

## **Jewish Artefacts**

Match the correct word(s) to each artefact.

| yad         | kippah          | Torah           | tefillin      |
|-------------|-----------------|-----------------|---------------|
| mezuzah     | tallit          | menorah         | Star of David |
| seder plate | shabbat candles | shofar          | driedel       |
| matzah      | challah         | Havdalah candle | hannukiah     |

## These words will help:

| yad         | kippah | shabbat candles | tefillin | matzah | challah   |
|-------------|--------|-----------------|----------|--------|-----------|
| mezuzah     | tallit | Havdalah candle | menorah  | shofar | hannukiah |
| seder plate | Torah  | Star of David   |          | dr     | iedel     |