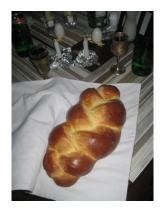

## **Jewish Artefacts**

Match the correct word(s) to each artefact.

| yad         | kippah          | Torah           | tefillin      |
|-------------|-----------------|-----------------|---------------|
| mezuzah     | tallit          | menorah         | Star of David |
| seder plate | shabbat candles | shofar          | driedel       |
| matzah      | challah         | Havdalah candle | hannukiah     |

## These words will help:

| yad         | kippah | shabbat candles | tefillin | matzah | challah   |
|-------------|--------|-----------------|----------|--------|-----------|
| mezuzah     | tallit | Havdalah candle | menorah  | shofar | hannukiah |
| seder plate | Torah  | Star of David   |          | dr     | iedel     |