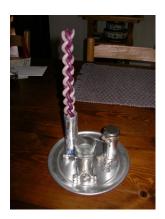

## **Jewish Artefacts**

Match the correct word(s) to each artefact.

| yad         | kippah          | Torah           | tefillin      |
|-------------|-----------------|-----------------|---------------|
| mezuzah     | tallit          | menorah         | Star of David |
| seder plate | shabbat candles | shofar          | driedel       |
| matzah      | challah         | Havdalah candle | hannukiah     |

## These words will help:

| yad         | kippah | shabbat candles | tefillin | matzah | challah   |
|-------------|--------|-----------------|----------|--------|-----------|
| mezuzah     | tallit | Havdalah candle | menorah  | shofar | hannukiah |
| seder plate | Torah  | Star of David   |          | dr     | iedel     |