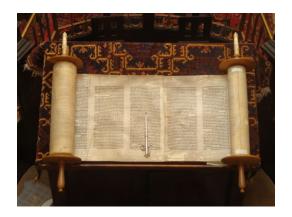

## **Jewish Artefacts**

Match the correct word(s) to each artefact.

| yad         | kippah          | Torah           | tefillin      |
|-------------|-----------------|-----------------|---------------|
| mezuzah     | tallit          | menorah         | Star of David |
| seder plate | shabbat candles | shofar          | driedel       |
| matzah      | challah         | Havdalah candle | hannukiah     |

## These words will help:

| yad         | kippah | shabbat candles | tefillin | matzah | challah   |
|-------------|--------|-----------------|----------|--------|-----------|
| mezuzah     | tallit | Havdalah candle | menorah  | shofar | hannukiah |
| seder plate | Torah  | Star of David   |          | dr     | iedel     |