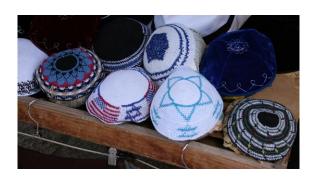

## **Jewish Artefacts**

Match the correct word(s) to each artefact.

| yad         | kippah          | Torah           | tefillin      |
|-------------|-----------------|-----------------|---------------|
| mezuzah     | tallit          | menorah         | Star of David |
| seder plate | shabbat candles | shofar          | driedel       |
| matzah      | challah         | Havdalah candle | hannukiah     |

## These words will help:

| yad         | kippah | shabbat candles | tefillin | matzah | challah   |
|-------------|--------|-----------------|----------|--------|-----------|
| mezuzah     | tallit | Havdalah candle | menorah  | shofar | hannukiah |
| seder plate | Torah  | Star of David   |          | dr     | iedel     |