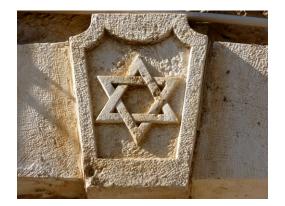

## **Jewish Artefacts**

Match the correct word(s) to each artefact.

| yad         | kippah          | Torah           | tefillin      |
|-------------|-----------------|-----------------|---------------|
| mezuzah     | tallit          | menorah         | Star of David |
| seder plate | shabbat candles | shofar          | driedel       |
| matzah      | challah         | Havdalah candle | hannukiah     |

## These words will help:

| yad         | kippah | shabbat candles | tefillin | matzah | challah   |
|-------------|--------|-----------------|----------|--------|-----------|
| mezuzah     | tallit | Havdalah candle | menorah  | shofar | hannukiah |
| seder plate | Torah  | Star of David   |          | dr     | iedel     |