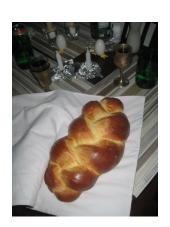

## **Jewish Artefacts**

Match the correct word(s) to each artefact.

| yad         | kippah          | Torah           | tefillin      |
|-------------|-----------------|-----------------|---------------|
| mezuzah     | tallit          | menorah         | Star of David |
| seder plate | shabbat candles | shofar          | driedel       |
| matzah      | challah         | Havdalah candle | hannukiah     |

## These words will help:

| yad         | kippah | shabbat candles | tefillin | matzah | challah   |
|-------------|--------|-----------------|----------|--------|-----------|
| mezuzah     | tallit | Havdalah candle | menorah  | shofar | hannukiah |
| seder plate | Torah  | Star of David   |          | dr     | iedel     |