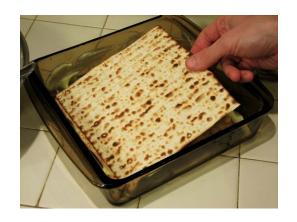

## **Jewish Artefacts**

Match the correct word(s) to each artefact.

| yad         | kippah          | Torah           | tefillin      |
|-------------|-----------------|-----------------|---------------|
| mezuzah     | tallit          | menorah         | Star of David |
| seder plate | shabbat candles | shofar          | driedel       |
| matzah      | challah         | Havdalah candle | hannukiah     |

## These words will help:

| yad         | kippah | shabbat candles | tefillin | matzah | challah   |
|-------------|--------|-----------------|----------|--------|-----------|
| mezuzah     | tallit | Havdalah candle | menorah  | shofar | hannukiah |
| seder plate | Torah  | Star of David   |          | dr     | iedel     |