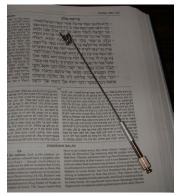

## **Jewish Artefacts**

Match the correct word(s) to each artefact.

| yad         | kippah          | Torah           | tefillin      |
|-------------|-----------------|-----------------|---------------|
| mezuzah     | tallit          | menorah         | Star of David |
| seder plate | shabbat candles | shofar          | driedel       |
| matzah      | challah         | Havdalah candle | hannukiah     |

## These words will help:

| yad         | kippah | shabbat candles | tefillin | matzah | challah   |
|-------------|--------|-----------------|----------|--------|-----------|
| mezuzah     | tallit | Havdalah candle | menorah  | shofar | hannukiah |
| seder plate | Torah  | Star of David   |          | dr     | iedel     |