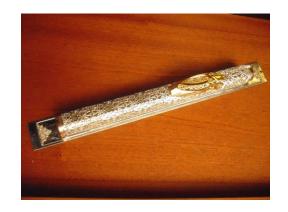

## **Jewish Artefacts**

Match the correct word(s) to each artefact.

| yad         | kippah          | Torah           | tefillin      |
|-------------|-----------------|-----------------|---------------|
| mezuzah     | tallit          | menorah         | Star of David |
| seder plate | shabbat candles | shofar          | driedel       |
| matzah      | challah         | Havdalah candle | hannukiah     |