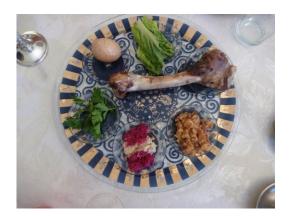

## **Jewish Artefacts**

Match the correct word(s) to each artefact.

| yad         | kippah          | Torah           | tefillin      |
|-------------|-----------------|-----------------|---------------|
| mezuzah     | tallit          | menorah         | Star of David |
| seder plate | shabbat candles | shofar          | driedel       |
| matzah      | challah         | Havdalah candle | hannukiah     |

## These words will help:

| yad         | kippah | shabbat candles | tefillin | matzah | challah   |
|-------------|--------|-----------------|----------|--------|-----------|
| mezuzah     | tallit | Havdalah candle | menorah  | shofar | hannukiah |
| seder plate | Torah  | Star of David   |          | dr     | iedel     |