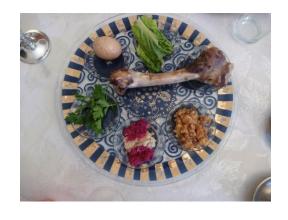

## **Jewish Artefacts**

Match the correct word(s) to each artefact.

| yad         | kippah          | Torah           | tefillin      |
|-------------|-----------------|-----------------|---------------|
| mezuzah     | tallit          | menorah         | Star of David |
| seder plate | shabbat candles | shofar          | driedel       |
| matzah      | challah         | Havdalah candle | hannukiah     |

## These words will help:

| yad         | kippah | shabbat candles | tefillin | matzah | challah   |
|-------------|--------|-----------------|----------|--------|-----------|
| mezuzah     | tallit | Havdalah candle | menorah  | shofar | hannukiah |
| seder plate | Torah  | Star of David   |          | dr     | iedel     |