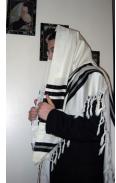

## **Jewish Artefacts**

Match the correct word(s) to each artefact.

| yad         | kippah          | Torah           | tefillin      |
|-------------|-----------------|-----------------|---------------|
| mezuzah     | tallit          | menorah         | Star of David |
| seder plate | shabbat candles | shofar          | driedel       |
| matzah      | challah         | Havdalah candle | hannukiah     |

## These words will help:

| yad         | kippah | shabbat candles | tefillin | matzah | challah   |
|-------------|--------|-----------------|----------|--------|-----------|
| mezuzah     | tallit | Havdalah candle | menorah  | shofar | hannukiah |
| seder plate | Torah  | Star of David   |          | dr     | iedel     |