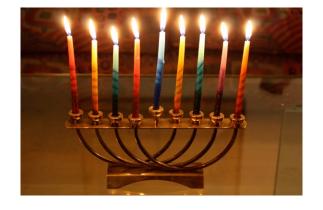

## **Jewish Artefacts**

Match the correct word(s) to each artefact.

| yad         | kippah          | Torah           | tefillin      |
|-------------|-----------------|-----------------|---------------|
| mezuzah     | tallit          | menorah         | Star of David |
| seder plate | shabbat candles | shofar          | driedel       |
| matzah      | challah         | Havdalah candle | hannukiah     |

## These words will help:

| yad         | kippah | shabbat candles | tefillin | matzah | challah   |
|-------------|--------|-----------------|----------|--------|-----------|
| mezuzah     | tallit | Havdalah candle | menorah  | shofar | hannukiah |
| seder plate | Torah  | Star of David   |          | dr     | iedel     |