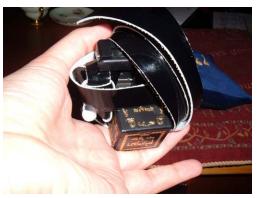

## **Jewish Artefacts**

Match the correct word(s) to each artefact.

| yad         | kippah          | Torah           | tefillin      |
|-------------|-----------------|-----------------|---------------|
| mezuzah     | tallit          | menorah         | Star of David |
| seder plate | shabbat candles | shofar          | driedel       |
| matzah      | challah         | Havdalah candle | hannukiah     |