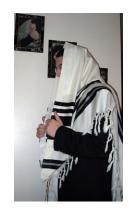

## **Jewish Artefacts**

Match the correct word(s) to each artefact.

| yad         | kippah          | Torah           | tefillin      |
|-------------|-----------------|-----------------|---------------|
| mezuzah     | tallit          | menorah         | Star of David |
| seder plate | shabbat candles | shofar          | driedel       |
| matzah      | challah         | Havdalah candle | hannukiah     |

## These words will help:

| yad         | kippah | shabbat candles | tefillin | matzah | challah   |
|-------------|--------|-----------------|----------|--------|-----------|
| mezuzah     | tallit | Havdalah candle | menorah  | shofar | hannukiah |
| seder plate | Torah  | Star of David   |          | dr     | iedel     |