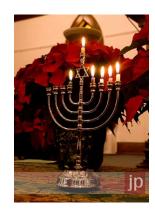

## **Jewish Artefacts**

Match the correct word(s) to each artefact.

| yad         | kippah          | Torah           | tefillin      |
|-------------|-----------------|-----------------|---------------|
| mezuzah     | tallit          | menorah         | Star of David |
| seder plate | shabbat candles | shofar          | driedel       |
| matzah      | challah         | Havdalah candle | hannukiah     |

## These words will help:

| yad         | kippah | shabbat candles | tefillin | matzah | challah   |
|-------------|--------|-----------------|----------|--------|-----------|
| mezuzah     | tallit | Havdalah candle | menorah  | shofar | hannukiah |
| seder plate | Torah  | Star of David   |          | dr     | iedel     |