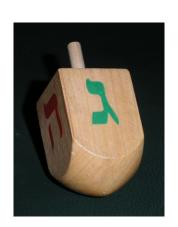

## **Jewish Artefacts**

Match the correct word(s) to each artefact.





































| yad         | kippah          | Torah           | tefillin      |
|-------------|-----------------|-----------------|---------------|
| mezuzah     | tallit          | menorah         | Star of David |
| seder plate | shabbat candles | shofar          | driedel       |
| matzah      | challah         | Havdalah candle | hannukiah     |



## **Jewish Artefacts**

Match the correct word(s) to each artefact and add some more facts about it e.g. what it is, why it is important or what it is used for.



| Name:    |  |  |  |
|----------|--|--|--|
|          |  |  |  |
|          |  |  |  |
| Facts: _ |  |  |  |
|          |  |  |  |
|          |  |  |  |



| Name:    |  |  |  |
|----------|--|--|--|
|          |  |  |  |
| Facts: _ |  |  |  |
|          |  |  |  |
|          |  |  |  |