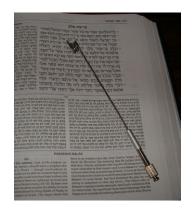

## **Jewish Artefacts**

Match the correct word(s) to each artefact.





































| yad         | kippah          | Torah           | tefillin      |
|-------------|-----------------|-----------------|---------------|
| mezuzah     | tallit          | menorah         | Star of David |
| seder plate | shabbat candles | shofar          | driedel       |
| matzah      | challah         | Havdalah candle | hannukiah     |



## **Jewish Artefacts**

Match the correct word(s) to each artefact and add some more facts about it e.g. what it is, why it is important or what it is used for.



| Name:    |  |  |  |
|----------|--|--|--|
|          |  |  |  |
|          |  |  |  |
| Facts: _ |  |  |  |
|          |  |  |  |
|          |  |  |  |



| Name:    |  |  |  |
|----------|--|--|--|
|          |  |  |  |
| Facts: _ |  |  |  |
|          |  |  |  |
|          |  |  |  |



| Name:  |  |  |  |
|--------|--|--|--|
|        |  |  |  |
| Facts: |  |  |  |
|        |  |  |  |
|        |  |  |  |



| Name:  |  |  |  |
|--------|--|--|--|
| Facts: |  |  |  |
|        |  |  |  |







| Facts: |  |
|--------|--|
|        |  |



| Name: _  |  |  |  |
|----------|--|--|--|
| Facts: _ |  |  |  |
|          |  |  |  |



| Name:  |  |  |  |
|--------|--|--|--|
| Facts: |  |  |  |
|        |  |  |  |



| Name:  |  |  |  |
|--------|--|--|--|
|        |  |  |  |
| Facts: |  |  |  |
|        |  |  |  |
|        |  |  |  |







| Name:  |  |  |  |
|--------|--|--|--|
|        |  |  |  |
| Facts: |  |  |  |
|        |  |  |  |



| Na