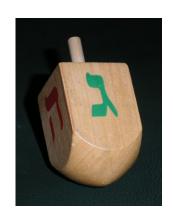

## **Jewish Artefacts**

Match the correct word(s) to each artefact.

| yad         | kippah          | Torah           | tefillin      |
|-------------|-----------------|-----------------|---------------|
| mezuzah     | tallit          | menorah         | Star of David |
| seder plate | shabbat candles | shofar          | driedel       |
| matzah      | challah         | Havdalah candle | hannukiah     |

## These words will help:

| yad         | kippah | shabbat candles | tefillin | matzah | challah   |
|-------------|--------|-----------------|----------|--------|-----------|
| mezuzah     | tallit | Havdalah candle | menorah  | shofar | hannukiah |
| seder plate | Torah  | Star of David   |          | dr     | iedel     |