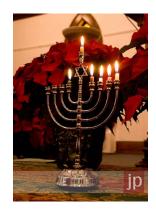

## **Jewish Artefacts**

Match the correct word(s) to each artefact.

| yad         | kippah          | Torah           | tefillin      |
|-------------|-----------------|-----------------|---------------|
| mezuzah     | tallit          | menorah         | Star of David |
| seder plate | shabbat candles | shofar          | driedel       |
| matzah      | challah         | Havdalah candle | hannukiah     |